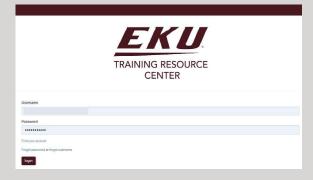

#### Login

Once your password has been created, you will need to log into the Portal at https://portal.trc.eku.edu/identity-Server/account/login with your newly created credentials. You can now access your training record as well as the Learn TRC tile, where the online trainings are housed in Moodle.