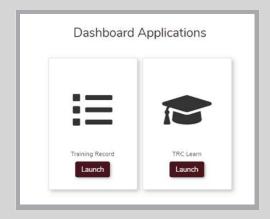

#### **Foster Parent Dashboard**

Foster Parents will see the following tiles upon logging into the TRC TRIS App.

- · Training Record
- TRC Learn