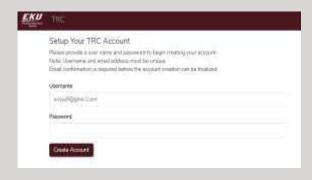

#### **Submit Information**

After you've submitted your information, the system will perform a search for your account. If your information is found in the TRIS Portal, you will be directed to the next page where you will create your new password.

#### Login

Once your password has been created, you will need to log into the Portal at https://portal.trc.eku.edu/identity-Server/account/login with your newly created credentials. You can now access your training record as well as the Learn TRC tile, where the online trainings are housed in Moodle.