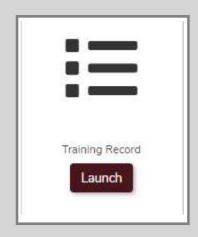

## **Training Record Tile**

All Foster Parents can now view their personal training records by choosing the **Training Record** tile launch button.